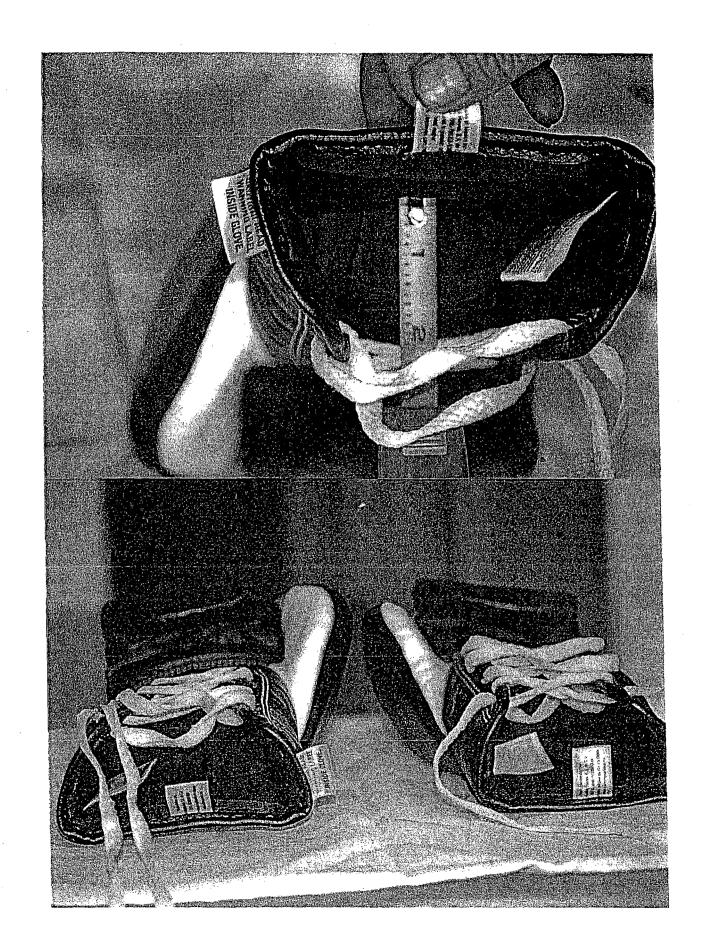

# <u>Agenda Item 11 – Review of Internal Investigation of altered gloves confiscated on September 20, 2013</u>

Executive Officer Foster stated this item needs to be moved to the February commission meeting.