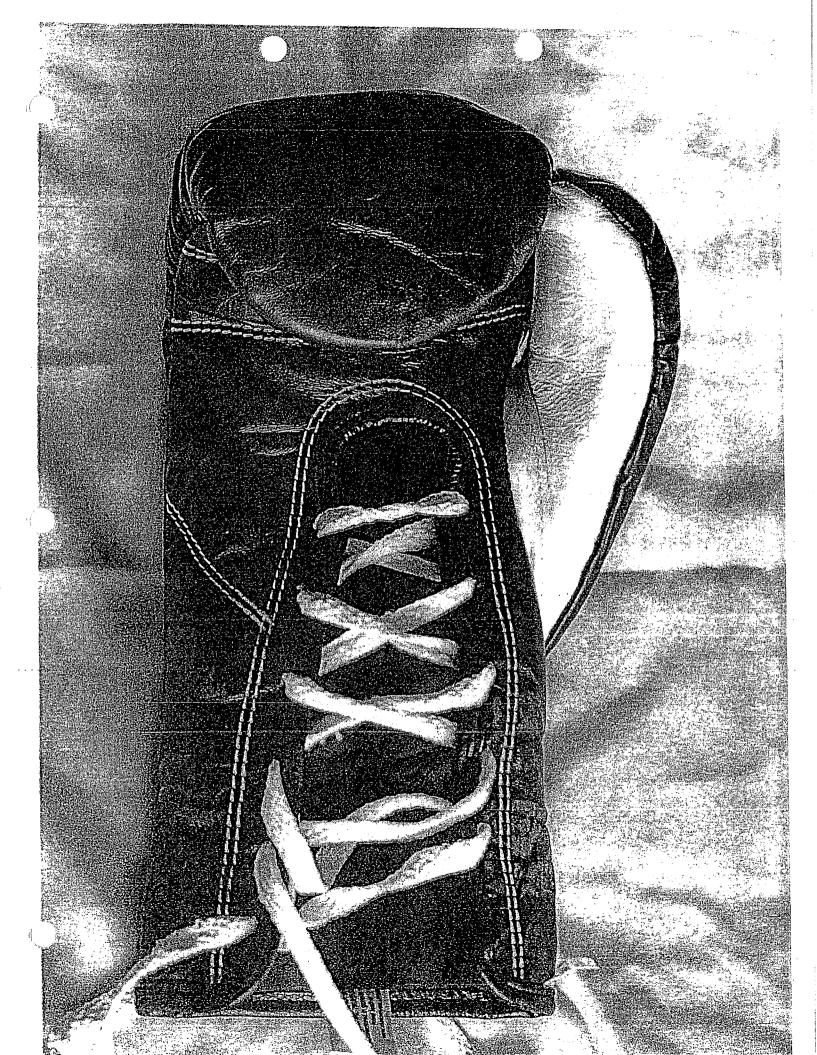

# <u>Agenda Item 11 – Review of Internal Investigation of altered gloves confiscated on September 20, 2013</u>

Executive Officer Foster stated this item needs to be moved to the February commission meeting.