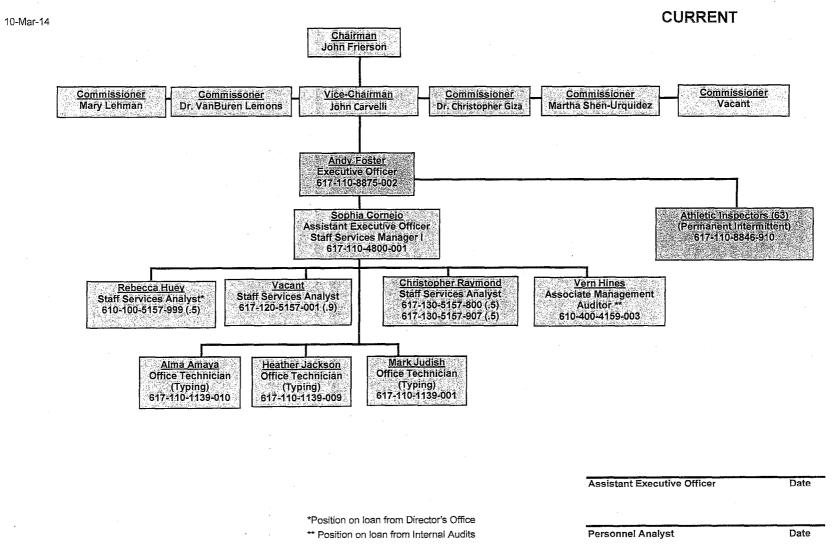

#### **Staff Present**

Andy Foster, Executive Officer Spencer Walker, Staff Counsel, DCA Sophia Cornejo, Assistant Executive Officer

#### c) Staffing Update

a. No update.