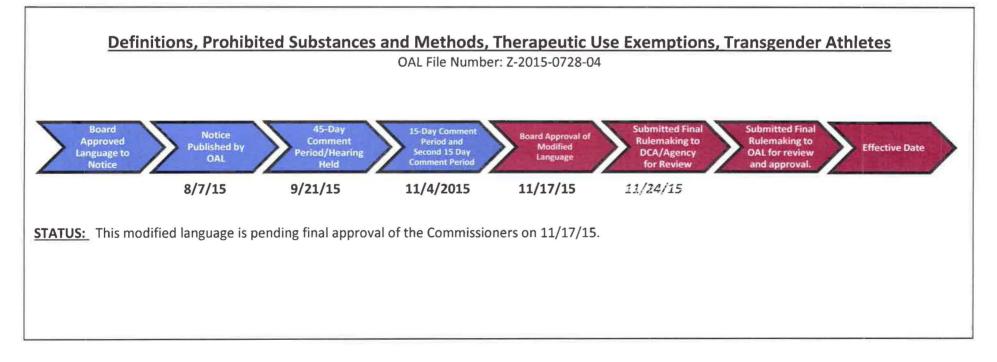

b. Report on Pending and Proposed Regulations and Legislation

EO Foster reported that Senate Bill 469 finished and was sent for concurrence. The Transgender and Therapeutic Use Exemption Regulations were sent over to the Office of Administrative Law on July 28, 2015. It scheduled for public hearing on September 21, 2015 at the CSAC office in Sacramento.