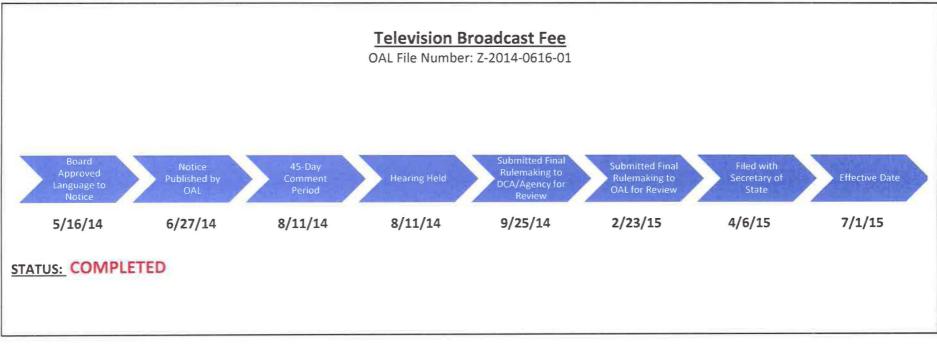

The Television Broadcast Fee regulation package was approved and became effective on July 1, 2015.

The Lost Beneficiary Clause for Pension is effective October 1, 2015.

The Neurological Account regulation ran out of time, however is one of the goals of the Advisory Committee on Medical and Safety Standards to work on getting language for this regulation.